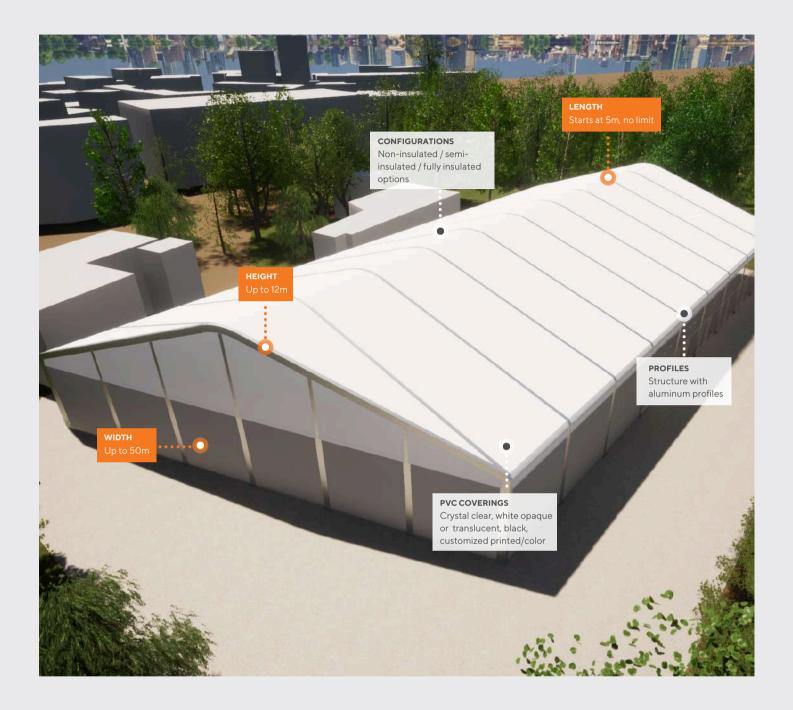

## THE TWIN

The twin is a flexible and cost-effective solution for a wide range of purposes and events.

Depending on the finality, the a-frame has many types of coverings: **non-insulated** (e.g. soft PVC roof and sidewalls), **semi-insulated** (e.g. thermo inflatable PVC roof), and **fully insulated** (e.g. insulating sandwich panels both on the roof and sidewalls).

Its versatility makes this a great solution for many purposes, from weddings, to warehousing, and sports fields.

The twin is available in any length (in 5m increments) and with a width of up to 50m.