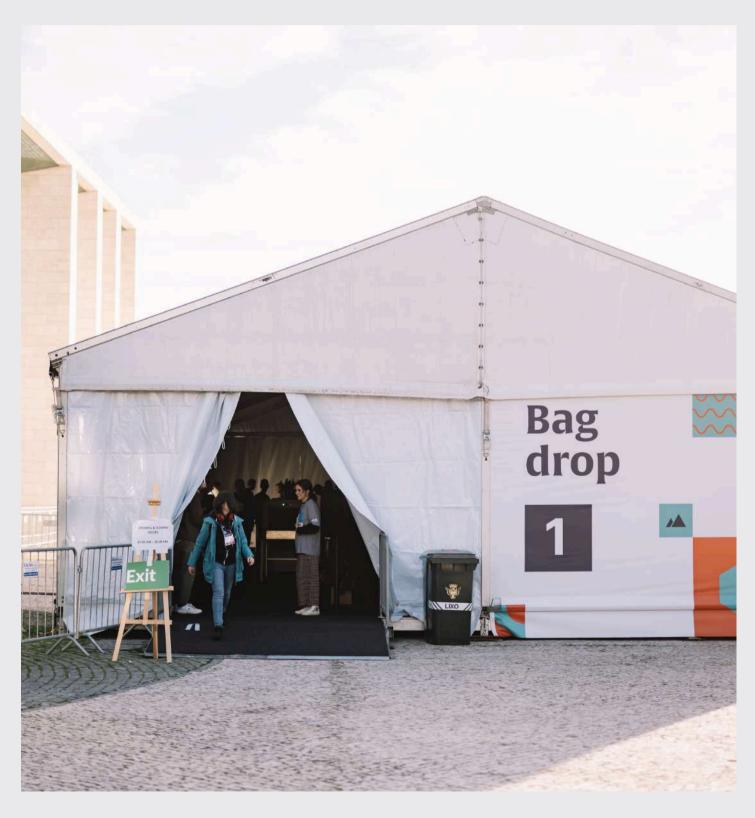

## THE TWIN

The twin is a flexible and cost-effective solution for a wide range of purposes and events.

Depending on the finality, the a-frame has many types of coverings: **non-insulated** (e.g. soft PVC roof and sidewalls), **semi-insulated** (e.g. thermo inflatable PVC roof), and **fully insulated** (e.g. insulating sandwich panels both on the roof and sidewalls).

Its versatility makes this a great solution for many purposes, from weddings, to warehousing, and sports fields.

The twin is available in any length (in 5m increments) and with a width of up to 50m.